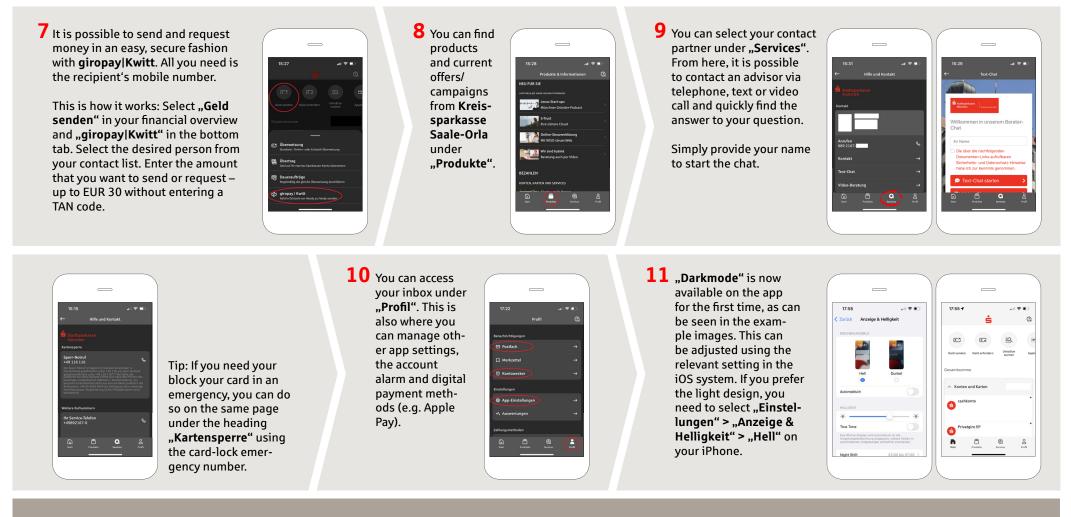

## **Sparkasse App: Initial Setup and Functions**

Please have the login details for your online banking to hand. We recommend using the Sparkasse App in conjunction with the code-generating S-push TAN App, as the two apps are designed to work in perfect unison. The following description applies for the iOS operating system. The procedure may vary slightly for other mobile operating systems.