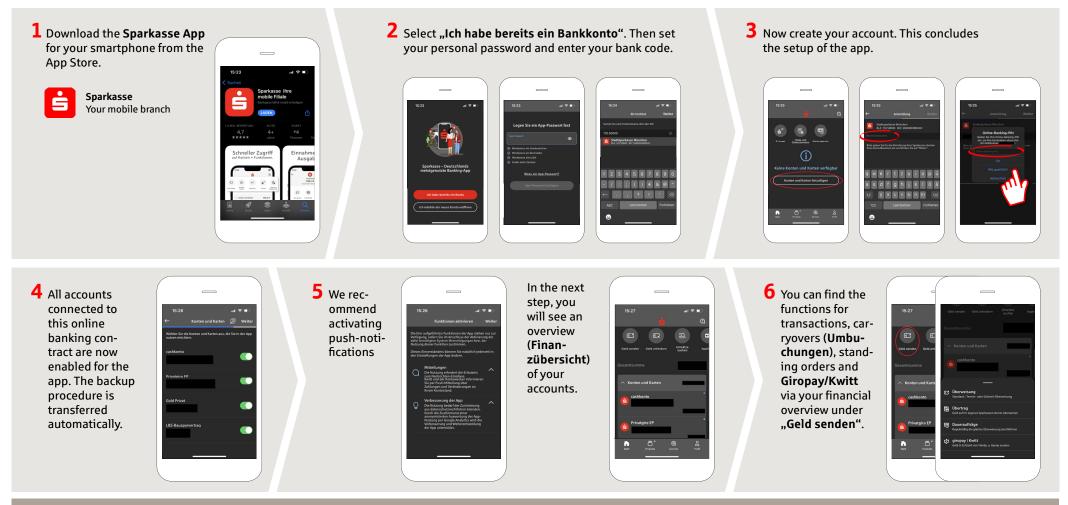

## **Sparkasse App: Initial Setup and Functions**

Please have the login details for your online banking to hand. We recommend using the Sparkasse App in conjunction with the code-generating S-push TAN App, as the two apps are designed to work in perfect unison. The following description applies for the iOS operating system. The procedure may vary slightly for other mobile operating systems.